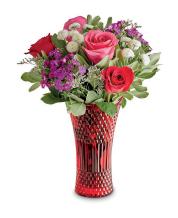

## Key to My Heart

194291S\* **SMALL** 

194291M\* **MEDIUM** 

194291L\* LARGE

194291XL\* **EXTRA LARGE** 

| Stem Count | Farm Recipe          |
|------------|----------------------|
| 2          | Rose Red 50 cm       |
| 2          | Rose Dark Pink 50 cm |
| 2          | Dianthus Purple      |
| 3          | Button Pom White     |
| 1          | Limonium Purple      |
| 1          | Green Pittosporum    |
|            |                      |

| -       |                                |                      |                    |
|---------|--------------------------------|----------------------|--------------------|
| Вох     | Pack Size<br>(bunches per box) | Box Deliverd<br>Cost | Delivered<br>Bunch |
| Quarter | 10                             | \$128.00             | \$12.80            |
| Half    | 20                             | \$237.00             | \$11.35            |
| -       |                                |                      |                    |

| tem Count | Farm Recipe          |
|-----------|----------------------|
| 4         | Rose Red 50 cm       |
| 4         | Rose Dark Pink 50 cn |
| 3         | Dianthus Purple      |
| 3         | Button Pom White     |
| 1         | Limonium Purple      |
| 1         | Green Pittosporum    |
|           |                      |