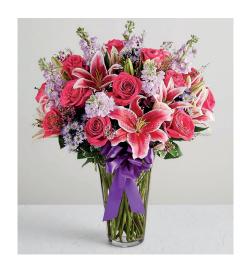

|         | 191112S*<br>SMALL           |                 |                    | 191112M*<br>MEDIUM   |                   | 191112L*<br>LARGE  |                         | 191112XL*<br>EXTRA LARGE |                      |                    |                         |        |                      |                    |
|---------|-----------------------------|-----------------|--------------------|----------------------|-------------------|--------------------|-------------------------|--------------------------|----------------------|--------------------|-------------------------|--------|----------------------|--------------------|
|         | Stem Count                  | Farm Recipe     |                    | Stem Count           | Farm Recipe       |                    | Stem Count              | t Fa                     | arm Recipe           |                    | Stem Count              | Fa     | arm Recipe           |                    |
|         | 2 Ro                        | se 50 Cms Red   |                    | 2                    | Rose 50 Cms Red   | d                  | 3                       |                          | 50 Cms Red           | =                  | 4                       | Rose   | 50 Cms Red           | 1                  |
|         |                             | se 50 Cms Dark  | Pink               | 2                    | Rose 50 Cms Da    | rk Pink            | 3                       |                          | 50 Cms Dar           | k Pink             | 4                       | Rose   | 50 Cms Dai           | rk Pink            |
|         | 1 Lily                      | y Asiatic Pink  |                    | 1                    | Lily Asiatic Pink |                    | 2                       | Lily A                   | siatic Pink          |                    | 3                       | Lily A | siatic Pink          |                    |
|         |                             | erbera Pink     |                    | 4                    | Gerbera Pink      |                    | 4                       | Gerbe                    | era Pink             |                    | 4                       | Gerbe  | era Pink             |                    |
|         |                             | stroemeria Pink |                    | 3                    | Alstroemeria Pink | <                  | 3                       | Alstro                   | emeria Pink          |                    | 4                       | Alstro | emeria Pink          |                    |
|         |                             | nonium Pink     |                    | 1                    | Limonium Pink     |                    | 2                       |                          | iium Pink            |                    | 2                       |        | nium Pink            |                    |
|         | 1 Gr                        | een Pittosporum |                    | 2                    | Green Pittosporu  | m                  | 2                       | Green                    | Pittosporur          | m<br>              | 2                       | Greer  | n Pittosporu         | m<br>              |
| Вох     | Pack Size<br>(bunches per b | Box Deliverd    | Delivered<br>Bunch | Pack S<br>(bunches p |                   | Delivered<br>Bunch | Pack Si:<br>(bunches pe |                          | Box Deliverd<br>Cost | Delivered<br>Bunch | Pack Siz<br>(bunches pe |        | Box Deliverd<br>Cost | Delivered<br>Bunch |
| Quarter | 10                          | \$136.00        | \$13.60            | 8                    | \$134.00          | \$16.75            | 6                       |                          | \$132.00             | \$22.00            | 5                       | :      | \$135.00             | \$27.00            |
| Half    | 20                          | \$250.00        | \$12.50            | 14                   | \$230.30          | \$16.45            | 12                      |                          | \$244.80             | \$20.40            | 10                      | :      | \$250.00             | \$25.00            |