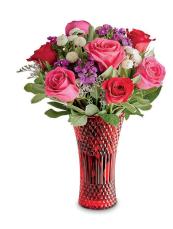

## Key to My Heart

194291S\* **SMALL** 

194291M\* **MEDIUM** 

194291L\* LARGE

194291XL\* **EXTRA LARGE** 

| Stem Count | Farm Recipe          |
|------------|----------------------|
| 2          | Rose Red 50 cm       |
| 2          | Rose Dark Pink 50 cm |
| 2          | Dianthus Purple      |
| 3          | Button Pom White     |
| 1          | Limonium Purple      |
| 1          | Green Pittosporum    |
|            |                      |

| -       |                                |                      |                    |
|---------|--------------------------------|----------------------|--------------------|
| Вох     | Pack Size<br>(bunches per box) | Box Deliverd<br>Cost | Delivered<br>Bunch |
| Quarter | 10                             | \$128.00             | \$12.80            |
| Half    | 20                             | \$237.00             | \$11.35            |
| -       |                                |                      |                    |

| tem Count | Farm Recipe          |
|-----------|----------------------|
| 4         | Rose Red 50 cm       |
| 4         | Rose Dark Pink 50 cn |
| 3         | Dianthus Purple      |
| 3         | Button Pom White     |
| 1         | Limonium Purple      |
| 1         | Green Pittosporum    |
|           |                      |