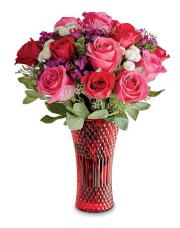

## Key to My Heart

194291S\* **SMALL** 

194291M\* **MEDIUM** 

194291L\* LARGE

194291XL\* **EXTRA LARGE** 

| Stem Count | Farm Recipe          |
|------------|----------------------|
| 2          | Rose Red 50 cm       |
| 2          | Rose Dark Pink 50 cm |
| 2          | Dianthus Purple      |
| 3          | Button Pom White     |
| 1          | Limonium Purple      |
| 1          | Green Pittosporum    |
|            |                      |

| -       |                                |                      |                    |
|---------|--------------------------------|----------------------|--------------------|
| Вох     | Pack Size<br>(bunches per box) | Box Deliverd<br>Cost | Delivered<br>Bunch |
| Quarter | 10                             | \$128.00             | \$12.80            |
| Half    | 20                             | \$237.00             | \$11.35            |
| -       |                                |                      |                    |

| tem Count | Farm Recipe          |
|-----------|----------------------|
| 4         | Rose Red 50 cm       |
| 4         | Rose Dark Pink 50 cn |
| 3         | Dianthus Purple      |
| 3         | Button Pom White     |
| 1         | Limonium Purple      |
| 1         | Green Pittosporum    |
|           |                      |