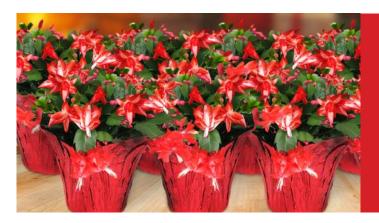

## PRE-BOOK CHRISTMAS CACTUS TODAY!

Place your order today! Delivery on 11/14/24

SKU# 211455 - Case of 6

Christmas Cactus, Red Foil Wrap - 6"
\$79.99

SHOP NOW NAPCOIMPORTS.COM