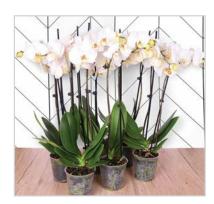

# Wholesale Plants used to fulfill 1-800-Flowers.com® plant orders!

#196283 **5" Purple Double Orchid** Used to Fulfill: 191198 Purple

#196284 **5" White Double Orchid** Used to Fulfill: 191196 White

#196285 **5" White & Purple Double Orchid** Used to Fulfill: 191196 White, 191198 Purple

#196284 (6 Pack) White with Yellow Center Orchid

#211444 (6 Pack)
Blue Watercolor
Double Orchids

#196283 (6 Pack)
Purple Phalaenopsis
Orchid

#196285 (6 Pack)
Purple (4) and White
(2) Orchid

#211439 (6 Pack) White Anthurium